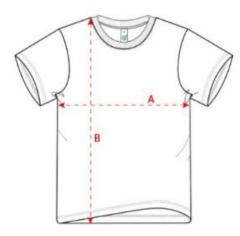

Only 15 children will be able to represent St Levan. Your child has expressed an interest to attend. So that we can order the right sized t-shirt for your child, please choose a size from the chart below and specify this in the comments section of your confirmation via the app (School Gateway).

| Size<br>Height in cm    | Width (A) |        | Length (B) |       |
|-------------------------|-----------|--------|------------|-------|
|                         | cm        | inch   | cm         | inch  |
| 3-4 yrs<br>98-104 cm    | 34        | 13 ½   | 42         | 16 ½  |
| 5-6 yrs<br>110-116 cm   | 36        | 14 1/4 | 46         | 18    |
| 7-8 yrs<br>122-128 cm   | 38        | 15     | 50         | 19 ¾  |
| 9-10 yrs<br>134-140 cm  | 41        | 16 ¼   | 54         | 21 ¼  |
| 11-12 yrs<br>146-152 cm | 44        | 17 ¼   | 60         | 23 ½  |
| XS                      | 48        | 18 3/4 | 68         | 26 34 |